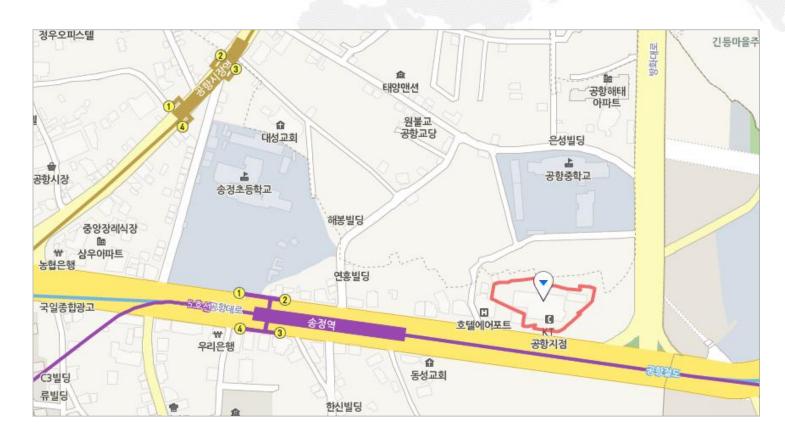

### **Contact**

Location

(zip-code:157-811) 11-10 Gonghang-dong Gangseo-gu Seoul Korea

TEL: +82-2-334-8200 / FAX:+82-2-334-7175

By Subway By Bus 405 Meters Away from Exit 2 of Songjeong Subway Station on Line 5

Green Bus: 6629, 6631, 6712, 6646, 6647 / Blue Bus: N26, 642(late-night), 605, 642, 651, 601