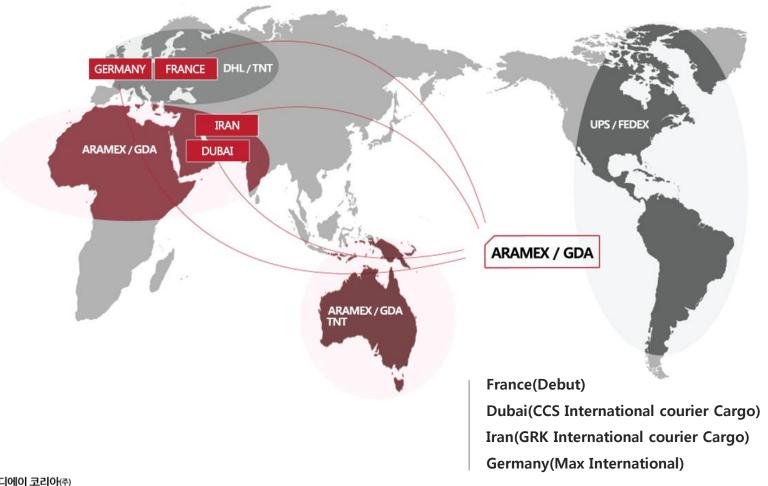

### **Global Partners**

GDA's service through out America and Europe has been strengthened in cooperation with major international logistics companies, such as DHL, FEDEX UPS, and TNT, and GDA's service through out the Middle East, Africa, and Oceania is the strongest alongside ARAMEX.