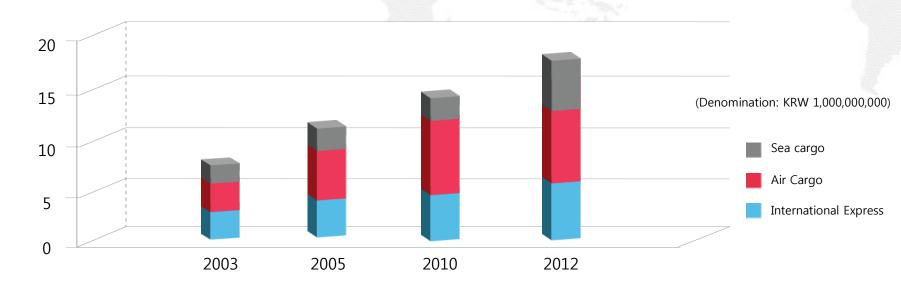

### **Revenue Growth Rate**

\* This is the revenue growth rate from the year 2003 to the year 2012.

| Year | International Express | Air Cargo | Sea Cargo |
|------|-----------------------|-----------|-----------|
| 2003 | 3.0                   | 3.0       | 2.8       |
| 2005 | 3.7                   | 4.5       | 2.3       |
| 2010 | 4.5                   | 5.5       | 3.5       |
| 2012 | 5.5                   | 6.8       | 4.6       |